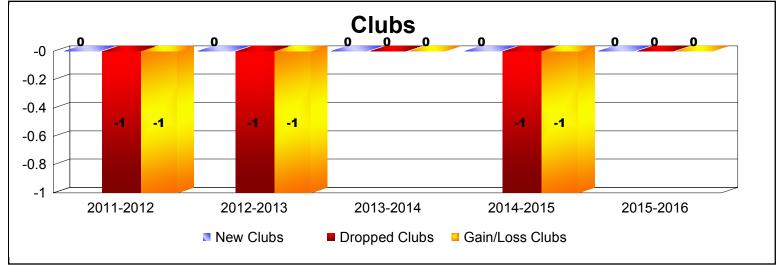

District 3 K

As of June 2016 Cumulative

| Year      | New<br>Clubs | Dropped<br>Clubs | Gain/<br>Loss<br>Clubs | New<br>Members | Charter<br>Members | Reinstate<br>Members | Transfer<br>Members | Total<br>Member<br>Added | Total<br>Members<br>Dropped | Gain/<br>Loss<br>Members |
|-----------|--------------|------------------|------------------------|----------------|--------------------|----------------------|---------------------|--------------------------|-----------------------------|--------------------------|
| 2011-2012 | 0            | -1               | -1                     | 98             | 0                  | 4                    | 4                   | 106                      | -177                        | -71                      |
| 2012-2013 | 0            | -1               | -1                     | 90             | 0                  | 4                    | 5                   | 99                       | -141                        | -42                      |
| 2013-2014 | 0            | 0                | 0                      | 120            | 1                  | 9                    | 3                   | 133                      | -118                        | 15                       |
| 2014-2015 | 0            | -1               | -1                     | 122            | 0                  | 7                    | 2                   | 131                      | -139                        | -8                       |
| 2015-2016 | 0            | 0                | 0                      | 91             | 0                  | 6                    | 1                   | 98                       | -103                        | -5                       |
| Average   | 0            | -1               | -1                     | 104            | 0                  | 6                    | 3                   | 113                      | -136                        | -22                      |