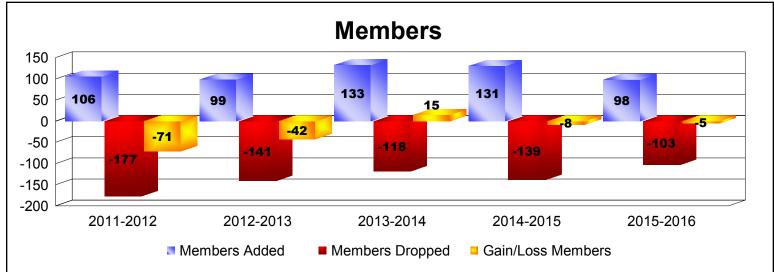

District 3 K

As of June 2016 Cumulative

| Year      | New<br>Clubs | Dropped<br>Clubs | Gain/<br>Loss<br>Clubs | New<br>Members | Charter<br>Members | Reinstate<br>Members | Transfer<br>Members | Total<br>Member<br>Added | Total<br>Members<br>Dropped | Gain/<br>Loss<br>Members |
|-----------|--------------|------------------|------------------------|----------------|--------------------|----------------------|---------------------|--------------------------|-----------------------------|--------------------------|
| 2011-2012 | 0            | -1               | -1                     | 98             | 0                  | 4                    | 4                   | 106                      | -177                        | -71                      |
| 2012-2013 | 0            | -1               | -1                     | 90             | 0                  | 4                    | 5                   | 99                       | -141                        | -42                      |
| 2013-2014 | 0            | 0                | 0                      | 120            | 1                  | 9                    | 3                   | 133                      | -118                        | 15                       |
| 2014-2015 | 0            | -1               | -1                     | 122            | 0                  | 7                    | 2                   | 131                      | -139                        | -8                       |
| 2015-2016 | 0            | 0                | 0                      | 91             | 0                  | 6                    | 1                   | 98                       | -103                        | -5                       |
| Average   | 0            | -1               | -1                     | 104            | 0                  | 6                    | 3                   | 113                      | -136                        | -22                      |